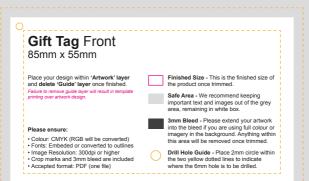

# Gift Tag Back 85mm x 55mm

Place your design within 'Artwork' layer and delete 'Guide' layer once finished.

Failure to remove guide layer will result in template printing over artwork design.

Finished Size - This is the finished size of the product once trimmed.

Sa

Safe Area - We recommend keeping important text and images out of the grey area, remaining in white box.

#### Please ensure:

- · Colour: CMYK (RGB will be converted)
- · Fonts: Embeded or converted to outlines
- · Image Resolution: 300dpi or higher
- · Crop marks and 3mm bleed are included
- · Accepted format: PDF (one file)

3mm Bleed - Please extend your artwork into the bleed if you are using full colour or imagery in the background. Anything within this area will be removed once trimmed.

Please note: Drill hole only needs to be placed on front side of gift tag.